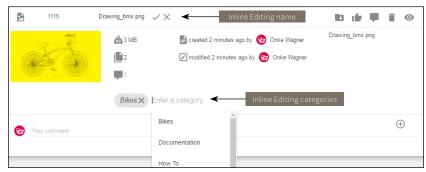

## **Inline Editing**

- Filename
- · Categories for a document

#### Manage categories inline

- Inline creation, modification and deletion
- Drag and Drop of files into a category