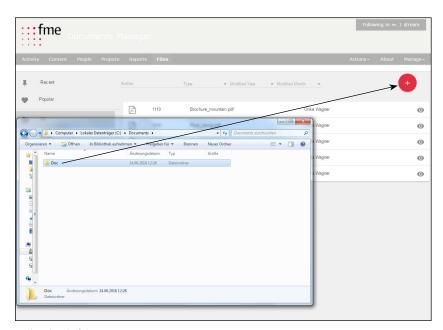

#### **Bulk upload files**

- By drag and drop files and folders
- By choosing multiple files in a file chooser