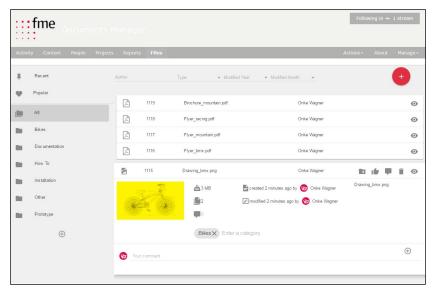

## Navigate and find

## Always the right context

- Your last accessed documents
- · Your last accessed places
- · Last activities around documents

#### Search

- For documents and places
- By document number

## Browse categories by clickFilter your documents by key attributes

- · Author
- Modification date
- Mimetype of document

#### Preview of pdf documents and images

#### Work with documents

## **Inline Editing**

- Filename
- · Categories for a document